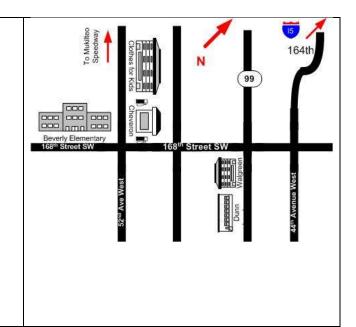

### **Directions to the Shop**

#### **Driving from the South:**

From I-5 Northbound, take the 44th Avenue West exit.

Turn left on 44th Avenue West.

Proceed to 168th Street Southwest, and turn left.

Turn right on 52nd Avenue West.

Or

Take the 164th Street exit.

Turn left on 164th (cross I-5 overpass).

Proceed on 164th until it turns into 44th Avenue West.

Turn right on 168th Street Southwest.

Proceed to 52nd Avenue West and turn right.

#### **Driving from the North:**

From I-5 Southbound, take the 164th Street exit.

Turn right on 164th.

Proceed to 44th Avenue West.

Turn Right on 168th Street Southwest.

Proceed to 52nd Avenue West and turn right.

PLEASE DO NOT PARK BY DAY & NITE FOODS.