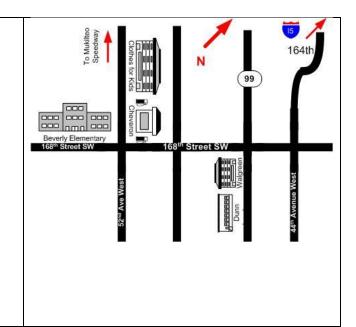

## **Directions to the Shop**

#### **Driving from the South:**

From I-5 Northbound, take the 44th Avenue West exit.

Turn left on 44th Avenue West.

Proceed to 168th Street Southwest, and turn left.

Turn right on 52nd Avenue West.

Or

Take the 164th Street exit.

Turn left on 164th (cross I-5 overpass).

Proceed on 164th until it turns into 44th Avenue West.

Turn right on 168th Street Southwest.

Proceed to 52nd Avenue West and turn right.

### **Driving from the North:**

From I-5 Southbound, take the 164th Street exit.

Turn right on 164th.

Proceed to 44th Avenue West.

Turn Right on 168th Street Southwest.

Proceed to 52nd Avenue West and turn right.

PLEASE DO NOT PARK BY DAY & NITE FOODS.